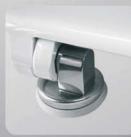

Stainless steel: adjustable high quality stainless steel hinges with higher resistance to corrosion. Hinge is available with either fixed or adjustable feature, Silentium® or Take Off.

systeem.

- Cerniera in metallo cromato, premontata e regolabile. La particolare struttura della cerniera, adatta per uso gravoso, permette l'installazione come un sedile standard. Inoltre il sedile è facilmente removibile dall'alto. Con dispositivo Sta-tite®.
- Charnière chromé réglable et pré-montée. Cette structure particulière de charnière, appropriée à une utilisation intensive, s'adapte à l'abattant standard. De plus l'abattant est facilement démontable à partir du dessus. Avec dispositif Sta-tite®.
- Adjustable, pre-assembled chrome plated hinge. This particular hinge is, suitable for heavy duty application allowing installation as a standard seat. In addition the seat is easily removable from the top. With Sta-tite® feature.

Verstelbare,
voorgemonteerde
verchroomd scharnier.
Deze is zeer geschikt voor
intensief gebruik en past op alle
standaard toiletpotten.
Daarnaast is de zitting, via een
top bevestiging, eenvoudig te
demonteren.

Met Sta-tite® systeem.