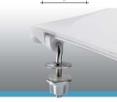

## Cerniere Metallo - Metal Hinges - Charnières Metal - Metalen scharnieren:

- 5 fori: cerniera cromata premontata e regolabile dal design innovativo. Sistema a cinque fori con vite fissa e alette orizzontali per una maggiore stabilità. Montaggio veloce. Per alcuni modelli disponibile anche nelle versioni: Silentium<sup>®</sup>, Sta-Tite<sup>®</sup>, o fissaggio ad espansione.
- 5 holes: chrome plated, preassembled, adjustable hinge. Multi positional five hole system for better stability. Fast installation. Hinge is available with either Silentium®, Sta-tite® or an expansion kit.

- Inox fissaggio top: cerniera in acciaio inox con dado ad alette a bloccaggio rapido. Fissaggio dall'alto. Coperchio per maggiore igiene e praticità di pulizia. Dotata di dispositivo Take off per facilitare la pulizia, disponibile anche nella versione con fissaggio ad espansione con fori da 13 a 17mm.
- Fixation top inox: charnière en acier inoxydable avec un écrou. Fixation par le haut. Idéal pour les cuvettes murales utilisant des écrous aveugles. Fonction charnière «Take Off» pour faciliter le nettoyage. En option: ecrou avec cheville à expansion, pour fixation par le haut, pour trous de 13 à 17 mm.
- Top fix stainless steel fixing: stainless steel hinge with push on nut. Top fixing. Take off cover for better hygiene and ease of cleaning. Hinge is available also with expansion fixing kit for 13 or 17 mm holes.