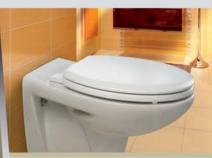

## innova

- Materiale ottenuto con farina di legno e resina termoindurente
- La scelta del legno come materiale conferisce a guesta linea uno stile caldo e sempre attuale, mentre lo speciale trattamento di verniciatura a base d'acqua, permette al sedile di mantenersi brillante nel tempo. Naturale evoluzione di questa collezione è Generation XXI: grazie all'impiego di tecnologie di lavorazione avanzate, propone linee arrotondate che aggiungono al sedile in legno classico modernità e design.
- Matériau obtenu à partir de particules de bois et de résine thermodurcissable moulée. Le choix du bois comme matériau donne à cette ligne un style chaleureux et intemporel. Le traitement spécial de la peinture à base d'eau, permet au siège de garder sa couleur au fil des années. L'évolution naturelle de cette collection est Generation XXI: grâce à l'utilisation des technologies de fabrication de pointe, nous vous offrons des lignes douces qui ajoutent au siège en bois moulé un design
- Made with moulded wood and thermoset resin. Finished with environmentally friendly water based paints with a warm to touch feel. The study of new technologies has created a new line: Generation XXI, the natural evolution of American Innova. A new type of process that allows for smooth curves, to add to the wood seat style and design.
- Gemaakt van gevormd hout en thermohardend hars. Afgewerkt met milieuvriendelijke op waterbasis gebaseerde coating geeft een warm gevoel. De studie van nieuwe technologieën heeft een nieuwe lijn: 12
  - Generation XXI, de natuurlijke evolutie van American Innova. Een nieuw type van verwerking die het mogelijk maakt meer vloeiende lijnen toe te voegen aan het hout waardoor je een zitting krijgt vol design en stijl.