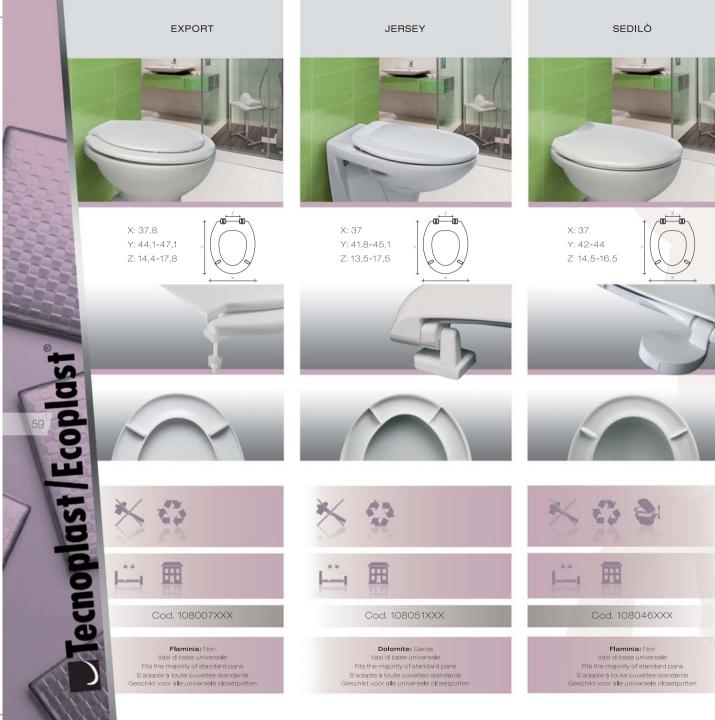

# Tecnoplast/Ecoplast®

- Gamma di sedili realizzati con resine termoplastiche quali il polipropilene, materiale che consente di ottenere sedili ad alta resistenza, "virtualmente indistruttibili", versatili per qualsiasi tipo di ambiente bagno. Il materiale è inoltre interamente riciclabile.
- Gamme sièges fabriqués à partir de résines thermoplastiques comme le polypropylène. Ce matériau offre des sièges de haute résistance, «pratiquement indestructible », polyvalent pour tout type de Wc. Le matériau est également entièrement recyclable.
- A range of seats made from the thermoplastic resin polypropylene, a material that delivers durable seats which are virtually unbreakable. Versatile for any type of bathroom. The material is also 100% recyclable.
- Een reeks closetzittingen vervaardigd uit thermoplastisch hars zoals polipropyleen, een duurzaam materiaal en vrijwel onbreekbaar. Veelzijdig voor elk type badkamer. Het materiaal is 100% recyclebaar.