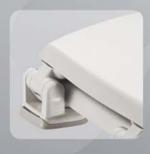

- Dispositivo Take Off: removibile con un semplice gesto, per facilitare le normali operazioni di pulizia.
- geste simple, pour faciliter le nettoyage.
- **Take Off:** easy to remove to improve the cleaning of the ceramic.
- Dispositif Take Off: amovible avec un "Take Off": zitting is makkelijk te schoonmaken een stuk eenvoudiger wordt.