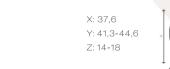

## RIMINI

X: 37,3 Y: 41,5-44,8 Z: 14-18

## **RIMINI PLUS INOX**

X: 37,3 Y: 41,5-44,8 Z: 14-18