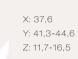

## RIMINI

X: 37,3 Y: 41,5-44,8 Z: 14-18

## **RIMINI PLUS INOX**

X: 37,3 Y: 41,5-44,8 Z: 14-18