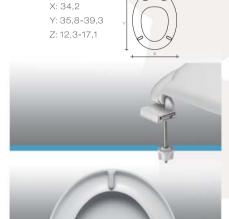

# FIRENZE 2.1

X: 37

FIRENZE 2.1 SILENTIUM®

**NORD 300** 

## Cod. 100594XXX Cod. 100596XXX

Dolomite: Asilo

Dolomite: Garda Pozzi Ginori: Fantasia Vasi di base universale Fits the majority of standard pans S'adapte à toute cuvettes standards Geschikt voor alle universele closetpotten