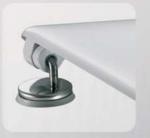

## Cerniere Metallo - Metal Hinges - Charnières Metal - Metalen scharnieren:

- 5 fori: cerniera cromata premontata e regolabile dal design innovativo. Sistema a cinque fori con vite fissa e alette orizzontali per una maggiore stabilità. Montaggio veloce. Per alcuni modelli disponibile anche nelle versioni: Silentium<sup>®</sup>, Sta-Tite<sup>®</sup>, o fissaggio ad espansione.
- 5 holes: chrome plated, preassembled, adjustable hinge. Multi positional five hole system for better stability. Fast installation. Hinge is available with either Silentium®, Sta-tite® or an expansion kit.

- Inox fissaggio top: cerniera in acciaio inox con dado ad alette a bloccaggio rapido. Fissaggio dall'alto. Coperchio per maggiore igiene e praticità di pulizia. Dotata di dispositivo Take off per facilitare la pulizia, disponibile anche nella versione con fissaggio ad espansione con fori da 13 a 17mm.
- Fixation top inox: charnière en acier inoxydable avec un écrou. Fixation par le haut. Idéal pour les cuvettes murales utilisant des écrous aveugles. Fonction charnière «Take Off» pour faciliter le nettoyage. En option: ecrou avec cheville à expansion, pour fixation par le haut, pour trous de 13 à 17 mm.
- Top fix stainless steel fixing: stainless steel hinge with push on nut. Top fixing. Take off cover for better hygiene and ease of cleaning. Hinge is available also with expansion fixing kit for 13 or 17 mm holes.

RVS top bevestiging: RVS scharnier met splijtplug. Dekselafsluiting voor een betere hygiëne en gemakkelijke reiniging. Ook leverbaar met de uitbreiding- bevestigingskit voor gaten van 13 of 17 mm.

Inox: cerniera in acciaio inox regolabile di altissima qualità per una massima resistenza alla corrosione di agenti chimici. Su alcuni modelli disponibile anche nelle versioni: gambo fisso, Silentium®, o Take Off.