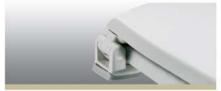

- Dispositivo Take Off: removibile con un semplice gesto, per facilitare le normali operazioni di pulizia.
- geste simple, pour faciliter le nettoyage.
- **Take Off:** easy to remove to improve the cleaning of the ceramic.
- Dispositif Take Off: amovible avec un "Take Off": zitting is makkelijk te schoonmaken een stuk eenvoudiger wordt.