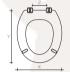

## MILLE TOP

X: 37 Y: 42-44 Z: 14,5-16,5

## Cod. 100521XXX

Vasi di base universale Fits the majority of standard pans S'adapte à toute cuvettes standards Geschikt voor alle universele closetpotten

X: 37 Y: 42-44 Z: 14,5-16,5