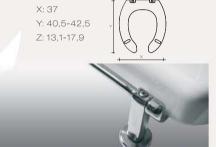

## RIMINI

X: 37,3 Y: 41,5-44,8 Z: 14-18

## **RIMINI PLUS INOX**

X: 37,3 Y: 41,5-44,8 Z: 14-18

## NORD PLUS INOX

X: 37,3 Y: 41,5-44,8 Z: 14-18