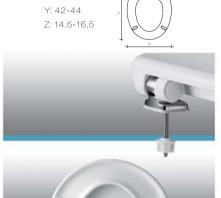

nia: Nori Vasi di base universale Fits the majority of standard pans S'adapte à toute cuvettes standards Geschikt voor alle universele closetpotten





Cod. 100459XXX

Armitage Shanks: Sandringham Dolomite: Garda Vasi di base universale Fits the majority of standard pans S'adapte à toute cuvettes standards Geschikt voor alle universele closetpotten



Armitage Shanks: Sandringham Dolomite: Garda Vasi di base universale Fits the majority of standard pans S'adapte à toute cuvettes standards Geschikt voor alle universele closetpotten





Armitage Shanks: Sandringham Dolomite: Garda Vasi di base universale Fits the majority of standard pans S'adapte à toute cuvettes standards Geschikt voor alle universele closetpotten



# FIRENZE 2.1



X: 37



FIRENZE 2.1 SILENTIUM®





**NORD 300** 

























## Cod. 100594XXX Cod. 100596XXX

Dolomite: Asilo

Dolomite: Garda Pozzi Ginori: Fantasia Vasi di base universale Fits the majority of standard pans S'adapte à toute cuvettes standards Geschikt voor alle universele closetpotten



Cod. 100307XXX Sphinx: 300







X: 36 Y: 41,2-46 Z: 13,8-20







37





Cod. 100553XXX

Armitage Shanks: Magna Ideal Standard: Liuto, Gemma, Ala Sospesa Pozzi Ginori: Colibri, Fantasia Roca: Polo, Victoria, Laura





X: 36,1 Y: 43 Z: 15,5











Cod. 100580XXX

Ideal Standard: Sanremo, Alto







## PROSEAT



X: 36,8 Y: 43,2-44,8 Z: 13,6-16,8











## Cod. 340259XXX

Vasi di base universale
Fits the majority of standard pans
S'adapte à toute cuvettes standards
Geschikt voor alle universele closetpotten

## CANYON



X: 37 Y: