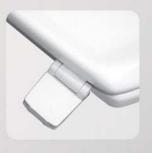

- Dispositivo Sta-Tite®: nuovo sistema di fissaggio. Riduce il problema dei sedili che si allentano. E' più facile: un solo pezzo di fissaggio (dado e rondella sono integrati), veloce: si riduce il tempo d'installazione del sedile e sicuro.
- Sta-Tite®: new fixing system eliminates the problem of loose seats. Easy to use: onepiece integrated nut with washers, fast installation and perfectly secure.

Sta-Tite®: nieuw bevestigingssysteem elimineert het probleem van zittingen die losgaan. Gemakkelijk te installeren, zeer snel en veilig.

Le cerniere Carrara & Matta sono progettate per durare nel tempo. Facili da applicare e da pulire sono disponibili in diversi materiali: plastica, metallo cromato e acciaio inox. Possono essere, inoltre a gambo fisso, regolabili o specificamente pensate per rispondere a funzioni particolari.