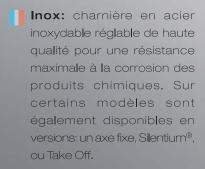

RVS top bevestiging: RVS scharnier met splijtplug. Dekselafsluiting voor een betere hygiëne en gemakkelijke reiniging. Ook leverbaar met de uitbreiding- bevestigingskit voor gaten van 13 of 17 mm.

Inox: cerniera in acciaio inox regolabile di altissima qualità per una massima resistenza alla corrosione di agenti chimici. Su alcuni modelli disponibile anche nelle versioni: gambo fisso, Silentium®, o Take Off.