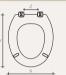

## MILLE TOP

X: 37 Y: 42-44 Z: 14,5-16,5

## Cod. 100521XXX

Vasi di base universale Fits the majority of standard pans S'adapte à toute cuvettes standards Geschikt voor alle universele closetpotten

X: 37 Y: 42-44 Z: 14,5-16,5