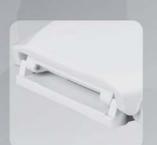

- Dispositivo Take Off: removibile con un semplice gesto, per facilitare le normali operazioni di pulizia.
- geste simple, pour faciliter le nettoyage.
- **Take Off:** easy to remove to improve the cleaning of the ceramic.
- Dispositif Take Off: amovible avec un "Take Off": zitting is makkelijk te schoonmaken een stuk eenvoudiger wordt.