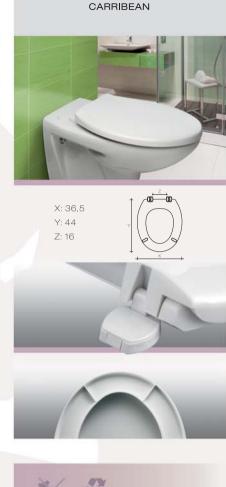

Cod. 108044XXX

X: 37 Y: 42,1-44,1 Z: 14,5-16,7

Cod. 108045XXX

Dolomite: Garda Vasi di base universale Fits the majority of standard pans S'adapte à toute cuvettes standards Geschikt voor alle universele closetpotten