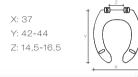

## MILLE TOP

X: 37 Y: 42-44 Z: 14,5-16,5

## Cod. 100521XXX

Vasi di base universale Fits the majority of standard pans S'adapte à toute cuvettes standards Geschikt voor alle universele closetpotten

X: 37 Y: 42-44 Z: 14,5-16,5