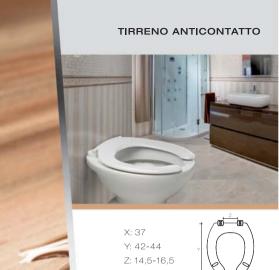

## TIRRENO ANTICONTATTO

K10 ANTICONTATTO STA-TITE®

K10 ANTICONTATTO STA-TITE®

Spéciaux, S

Cod. 100143XXX

## Cod. 100142XXX

Vasi di base universale Vasi di base universale Fits the majority of standard pans Fits the majority of standard pans S'adapte à toute cuvettes standards S'adapte à toute cuvettes standards Geschikt voor alle universele closetpotten Geschikt voor alle universele closetpotten