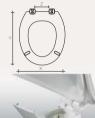

## MILLE TOP

X: 37 Y: 42-44 Z: 14,5-16,5

## Cod. 100521XXX

Vasi di base universale Fits the majority of standard pans S'adapte à toute cuvettes standards Geschikt voor alle universele closetpotten

X: 37 Y: 42-44 Z: 14,5-16,5