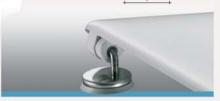

- Inox fissaggio top: cerniera in acciaio inox con dado ad alette a bloccaggio rapido. Fissaggio dall'alto. Coperchio per maggiore igiene e praticità di pulizia. Dotata di dispositivo Take off per facilitare la pulizia, disponibile anche nella versione con fissaggio ad espansione con fori da 13 a 17mm.
- Fixation top inox: charnière en acier inoxydable avec un écrou. Fixation par le haut. Idéal pour les cuvettes murales utilisant des écrous aveugles. Fonction charnière «Take Off» pour faciliter le nettoyage. En option: ecrou avec cheville à expansion, pour fixation par le haut, pour trous de 13 à 17 mm.
- Top fix stainless steel fixing: stainless steel hinge with push on nut. Top fixing. Take off cover for better hygiene and ease of cleaning. Hinge is available also with expansion fixing kit for 13 or 17 mm holes.

RVS top bevestiging: RVS scharnier met splijtplug. Dekselafsluiting voor een betere hygiëne en gemakkelijke reiniging. Ook leverbaar met de uitbreiding- bevestigingskit voor gaten van 13 of 17 mm.

Inox: cerniera in acciaio inox regolabile di altissima qualità per una massima resistenza alla corrosione di agenti chimici. Su alcuni modelli disponibile anche nelle versioni: gambo fisso, Silentium®, o Take Off.