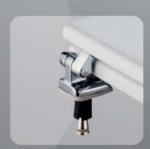

- Inox fissaggio top: cerniera in acciaio inox con dado ad alette a bloccaggio rapido. Fissaggio dall'alto. Coperchio per maggiore igiene e praticità di pulizia. Dotata di dispositivo Take off per facilitare la pulizia, disponibile anche nella versione con fissaggio ad espansione con fori da 13 a 17mm.
- Fixation top inox: charnière en acier inoxydable avec un écrou. Fixation par le haut. Idéal pour les cuvettes murales utilisant des écrous aveugles. Fonction charnière «Take Off» pour faciliter le nettoyage. En option: ecrou avec cheville à expansion, pour fixation par le haut, pour trous de 13 à 17 mm.
- Top fix stainless steel fixing: stainless steel hinge with push on nut. Top fixing. Take off cover for better hygiene and ease of cleaning. Hinge is available also with expansion fixing kit for 13 or 17 mm holes.

RVS top bevestiging: RVS scharnier met splijtplug. Dekselafsluiting voor een betere hygiëne en gemakkelijke reiniging. Ook leverbaar met de uitbreiding- bevestigingskit voor gaten van 13 of 17 mm.

Inox: cerniera in acciaio inox regolabile di altissima qualità per una massima resistenza alla corrosione di agenti chimici. Su alcuni modelli disponibile anche nelle versioni: gambo fisso, Silentium®, o Take Off.

Stainless steel: adjustable high quality stainless steel hinges with higher resistance to corrosion. Hinge is available with either fixed or adjustable feature, Silentium® or Take Off.

systeem.

- Cerniera in metallo cromato, premontata e regolabile. La particolare struttura della cerniera, adatta per uso gravoso, permette l'installazione come un sedile standard. Inoltre il sedile è facilmente removibile dall'alto. Con dispositivo Sta-tite®.
- Charnière chromé réglable et pré-montée. Cette structure particulière de charnière, appropriée à une utilisation intensive, s'adapte à l'abattant standard. De plus l'abattant est facilement démontable à partir du dessus. Avec dispositif Sta-tite®.
- Adjustable, pre-assembled chrome plated hinge. This particular hinge is, suitable for heavy duty application allowing installation as a standard seat. In addition the seat is easily removable from the top. With Sta-tite® feature.