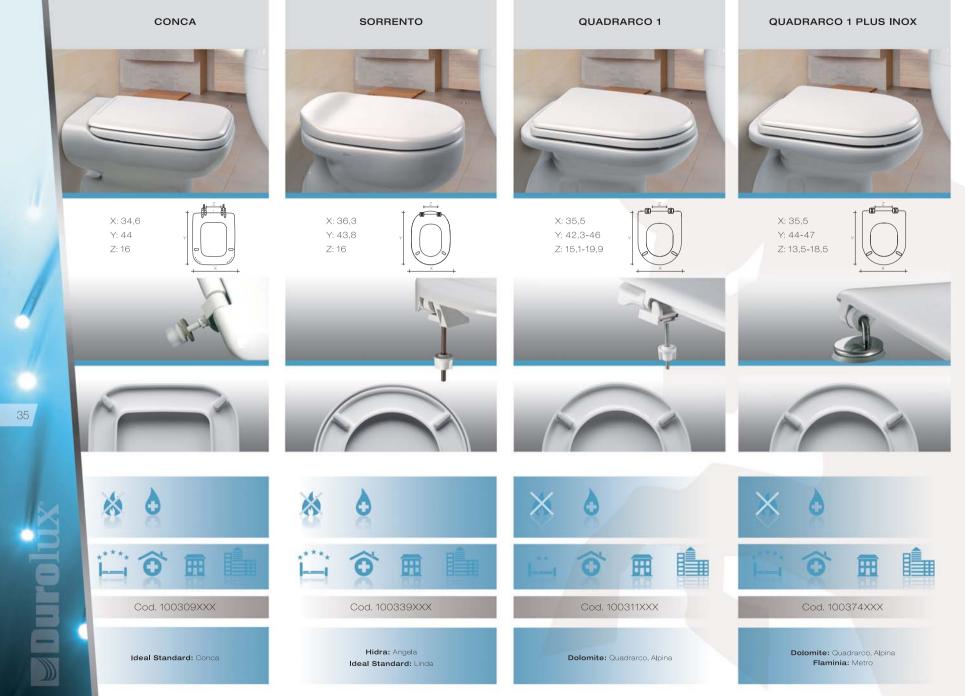

## MILLE TOP

X: 37 Y: 42-44 Z: 14,5-16,5

## Cod. 100521XXX

Vasi di base universale Fits the majority of standard pans S'adapte à toute cuvettes standards Geschikt voor alle universele closetpotten

X: 37 Y: 42-44 Z: 14,5-16,5

## Cod. 100522XXX

Flaminia: Nori Vasi di base universale Fits the majority of standard pans S'adapte à toute cuvettes standards Geschikt voor alle universele closetpotten

## MILLE TOP INOX EXPA

X: 37 Y: 42-44 Z: 14,5-16,5

## Cod. 100530XXX

Flaminia: Nori Vasi di base universale Fits the majority of standard pans S'adapte à toute cuvettes standards Geschikt voor alle universele closetpotten

## RIMINI

X: 37,3 Y: 41,5-44,8 Z: 14-18

## Cod. 100490XXX

Armitage Shanks: Sandringham Dolomite: Garda Vasi di base universale Fits the majority of standard pans S'adapte à toute cuvettes standards Geschikt voor alle universele closetpotten

## **RIMINI PLUS INOX**

X: 37,3 Y: 41,5-44,8 Z: 14-18

## Cod. 100489XXX

Armitage Shanks: Sandringham Dolomite: Garda Vasi di base universale Fits the majority of standard pans S'adapte à toute cuvettes standards Geschikt voor alle universele closetpotten

## **ATLANTICO**

X: 37 Y: 42.2-44 Z: 14,3-17

## Cod. 100390XXX

Dolomite: Garda Vasi di base universale Fits the majority of standard pans S'adapte à toute cuvettes standards Geschikt voor alle universele closetpotten

## ATLANTICO CP STA-TITE®

X: 37 Y: 42-44 Z: 14,5-16,5

Z: 14-18

NORD PLUS INOX

## Cod. 100392XXX

Dolomite: Garda Vasi di base universale Fits the majority of standard pans S'adapte à toute cuvettes standards Geschikt voor alle universele closetpotten

## Cod. 100452XXX

Flaminia: Nori Dolomite: Garda Vasi di base universale Fits the majority of standard pans S'adapte à toute cuvettes standards Geschikt voor alle universele closetpotten

# NORD FIXED INOX

NORD SILENTIUM®

SIENA INOX

SIENA SILENTIUM® TAKE OFF

Cod. 100456XXX

Dolomite: Garda Flaminia: Nori Vasi di base universale Fits the majority of standard pans S'adapte à toute cuvettes standards Geschikt voor alle universele closetpotten

Cod. 100459XXX

Armitage Shanks: Sandringham Dolomite: Garda Vasi di base universale Fits the majority of standard pans S'adapte à toute cuvettes standards Geschikt voor alle universele closetpotten

Armitage Shanks: Sandringham Dolomite: Garda Vasi di base universale Fits the majority of standard pans S'adapte à toute cuvettes standards Geschikt voor alle universele closetpotten

Armitage Shanks: Sandringham Dolomite: Garda Vasi di base universale Fits the majority of standard pans S'adapte à toute cuvettes standards Geschikt voor alle universele closetpotten

# FIRENZE 2.1

X: 37

FIRENZE 2.1 SILENTIUM®

**NORD 300** 

## Cod. 100594XXX Cod. 100596XXX

Dolomite: Asilo

Dolomite: Garda Pozzi Ginori: Fantasia Vasi di base universale Fits the majority of standard pans S'adapte à toute cuvettes standards Geschikt voor alle universele closetpotten

Cod. 100307XXX Sphinx: 300

X: 36 Y: 41,2-46 Z: 13,8-20

37

Cod. 100553XXX

Armitage Shanks: Magna Ideal Standard: Liuto, Gemma, Ala Sospesa Pozzi Ginori: Colibri, Fantasia Roca: Polo, Victoria, Laura

X: 36,1 Y: 43 Z: 15,5

Cod. 100580XXX

Ideal Standard: Sanremo, Alto