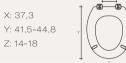

## NORD PLUS INOX

X: 37,3 Y: 41,5-44,8 Z: 14-18

## Cod. 100453XXX

Vasi di base universale Fits the majority of standard pans S'adapte à toute cuvettes standards Geschikt voor alle universele closetpotten