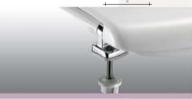

- Dispositivo Sta-Tite®: nuovo sistema di fissaggio. Riduce il problema dei sedili che si allentano. E' più facile: un solo pezzo di fissaggio (dado e rondella sono integrati), veloce: si riduce il tempo d'installazione del sedile e sicuro.
- Sta-Tite®: new fixing system eliminates the problem of loose seats. Easy to use: onepiece integrated nut with washers, fast installation and perfectly secure.

Sta-Tite®: nieuw bevestigingssysteem elimineert het probleem van zittingen die losgaan. Gemakkelijk te installeren, zeer snel en veilig.

Le cerniere Carrara & Matta sono progettate per durare nel tempo. Facili da applicare e da pulire sono disponibili in diversi materiali: plastica, metallo cromato e acciaio inox. Possono essere, inoltre a gambo fisso, regolabili o specificamente pensate per rispondere a funzioni particolari.