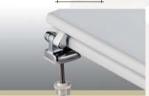

- Inox fissaggio top: cerniera in acciaio inox con dado ad alette a bloccaggio rapido. Fissaggio dall'alto. Coperchio per maggiore igiene e praticità di pulizia. Dotata di dispositivo Take off per facilitare la pulizia, disponibile anche nella versione con fissaggio ad espansione con fori da 13 a 17mm.
- Fixation top inox: charnière en acier inoxydable avec un écrou. Fixation par le haut. Idéal pour les cuvettes murales utilisant des écrous aveugles. Fonction charnière «Take Off» pour faciliter le nettoyage. En option: ecrou avec cheville à expansion, pour fixation par le haut, pour trous de 13 à 17 mm.
- Top fix stainless steel fixing: stainless steel hinge with push on nut. Top fixing. Take off cover for better hygiene and ease of cleaning. Hinge is available also with expansion fixing kit for 13 or 17 mm holes.

RVS top bevestiging: RVS scharnier met splijtplug. Dekselafsluiting voor een betere hygiëne en gemakkelijke reiniging. Ook leverbaar met de uitbreiding- bevestigingskit voor gaten van 13 of 17 mm.

Inox: cerniera in acciaio inox regolabile di altissima qualità per una massima resistenza alla corrosione di agenti chimici. Su alcuni modelli disponibile anche nelle versioni: gambo fisso, Silentium®, o Take Off.