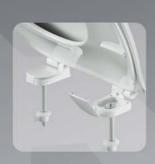

Sta-Tite®: nieuw bevestigingssysteem elimineert het probleem van zittingen die losgaan. Gemakkelijk te installeren, zeer snel en veilig.

Le cerniere Carrara & Matta sono progettate per durare nel tempo. Facili da applicare e da pulire sono disponibili in diversi materiali: plastica, metallo cromato e acciaio inox. Possono essere, inoltre a gambo fisso, regolabili o specificamente pensate per rispondere a funzioni particolari.

L'elevata resistenza dei sistemi di fissaggio, indispensabili per la stabilità del sedile e la ricerca costante per migliorare la qualità, l'estetica e la funzionalità di cerniere, paracolpi e ogni altro dettaglio, contraddistinguono ogni prodotto del marchio.

Carrara & Matta hinges are designed to last. Easy to install and clean, they are available in different materials: plastic, chrome plated and stainless steel. Available with a centralised, adjustable or specifically designed fixing system, we have the products to meet all of your needs.

The high resistance of the fixing kit, essential for the stability of the seat combined with the constant research to improve quality, aesthetics and functionality of the hinges, bumpers and any other detail, distinguish each product from **Carrara & Matta.** 