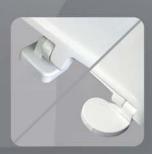

## Cerniere Metallo - Metal Hinges - Charnières Metal - Metalen scharnieren:

- 5 fori: cerniera cromata premontata e regolabile dal design innovativo. Sistema a cinque fori con vite fissa e alette orizzontali per una maggiore stabilità. Montaggio veloce. Per alcuni modelli disponibile anche nelle versioni: Silentium<sup>®</sup>, Sta-Tite<sup>®</sup>, o fissaggio ad espansione.
- 5 holes: chrome plated, preassembled, adjustable hinge. Multi positional five hole system for better stability. Fast installation. Hinge is available with either Silentium®, Sta-tite® or an expansion kit.

- Inox fissaggio top: cerniera in acciaio inox con dado ad alette a bloccaggio rapido. Fissaggio dall'alto. Coperchio per maggiore igiene e praticità di pulizia. Dotata di dispositivo Take off per facilitare la pulizia, disponibile anche nella versione con fissaggio ad espansione con fori da 13 a 17mm.
- Fixation top inox: charnière en acier inoxydable avec un écrou. Fixation par le haut. Idéal pour les cuvettes murales utilisant des écrous aveugles. Fonction charnière «Take Off» pour faciliter le nettoyage. En option: ecrou avec cheville à expansion, pour fixation par le haut, pour trous de 13 à 17 mm.
- Top fix stainless steel fixing: stainless steel hinge with push on nut. Top fixing. Take off cover for better hygiene and ease of cleaning. Hinge is available also with expansion fixing kit for 13 or 17 mm holes.

RVS top bevestiging: RVS scharnier met splijtplug. Dekselafsluiting voor een betere hygiëne en gemakkelijke reiniging. Ook leverbaar met de uitbreiding- bevestigingskit voor gaten van 13 of 17 mm.

Inox: cerniera in acciaio inox regolabile di altissima qualità per una massima resistenza alla corrosione di agenti chimici. Su alcuni modelli disponibile anche nelle versioni: gambo fisso, Silentium®, o Take Off.