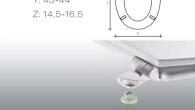

## MILLE TOP

X: 37 Y: 42-44 Z: 14,5-16,5

## Cod. 100521XXX

Vasi di base universale Fits the majority of standard pans S'adapte à toute cuvettes standards Geschikt voor alle universele closetpotten

X: 37 Y: 42-44 Z: 14,5-16,5