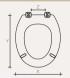

## MILLE TOP

X: 37 Y: 42-44 Z: 14,5-16,5

## Cod. 100521XXX

Vasi di base universale Fits the majority of standard pans S'adapte à toute cuvettes standards Geschikt voor alle universele closetpotten

X: 37 Y: 42-44 Z: 14,5-16,5

## RIMINI

X: 37,3 Y: 41,5-44,8 Z: 14-18

## **RIMINI PLUS INOX**

X: 37,3 Y: 41,5-44,8 Z: 14-18

## **ATLANTICO**

X: 37 Y: 42.2-44 Z: 14,3-17

## ATLANTICO CP STA-TITE®

X: 37 Y: 42-44 Z: 14,5-16,5

Z: 14-18

NORD PLUS INOX

## CANYON

X: 37 Y: 43-44,5 Z: 12-17,5

## CANYON CP

X: 37 Y: 42-44 Z: 14,5-16,5

## DANUBE SILENTIUM®

X: 37 Y: 42-44 Z: 14,5-16,5