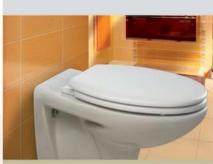

eschikt voor alle universele closetpotten

## $\sqrt{2}$

# 43

## DANUBE SILENTIUM®



X: 37 Y: 42-44 Z: 14,5-16,5











## Cod. 340300XXX

Dolomite: Garda
Vasi di base universale
Fits the majority of standard pans
S'adapte à toute cuvettes standards
Geschikt voor alle universele closetpotten

## PROSEAT SMART LIFT EASY CLEAN



X: 37 Y: 43-44 Z: 14,5-16,5









## Cod. 340330XXX

Vasi di base universale
Fits the majority of standard pans
S'adapte à toute cuvettes standards
Geschikt voor alle universele closetpotten

## PROSEAT SMART LIFT EASY CLEAN SILENTIUM®



X: 36,5 Y: 43,3-44,3 Z: 14,5-16,5











## Cod. 340340XXX

Dolomite: Garda
Vasi di base universale
Fits the majority of standard pans
S'adapte à toute cuvettes standards
Geschikt voor alle universele closetpotten





X: 37 Y: 43-44,6 Z: 14-17









## Cod. 340370XXX

Dolomite: Garda
Vasi di base universale
Fits the majority of standard pans
S'adapte à toute cuvettes standards
Geschikt voor alle universele closetpotten

















YDRA





DIANA / METRO





ARETUSA































Cod. 340350XXX Cod. 340360XXX

> Azzurra: Diana Flaminia: Metro



Cod. 340400XXX

Cesame: Aretusa



Ideal Standard: Liuto



Pozzi Ginori: Ydra





















Dolomite: Garda Vasi di base universale Fits the majority of standard pans S'adapte à toute cuvettes standards Geschikt voor alle universele closetpotten

Cod. 108044XXX

## SHANNON



X: 37,1 Y: 42,5-44,2 Z: 13,5-16,5











Cod. 108034XXX

Dolomite: Garda Vasi di base universale Fits the majority of standard pans S'adapte à toute