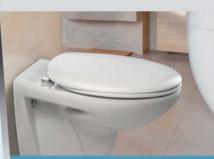

## MILLE TOP

X: 37 Y: 42-44 Z: 14,5-16,5

## Cod. 100521XXX

Vasi di base universale Fits the majority of standard pans S'adapte à toute cuvettes standards Geschikt voor alle universele closetpotten

X: 37 Y: 42-44 Z: 14,5-16,5