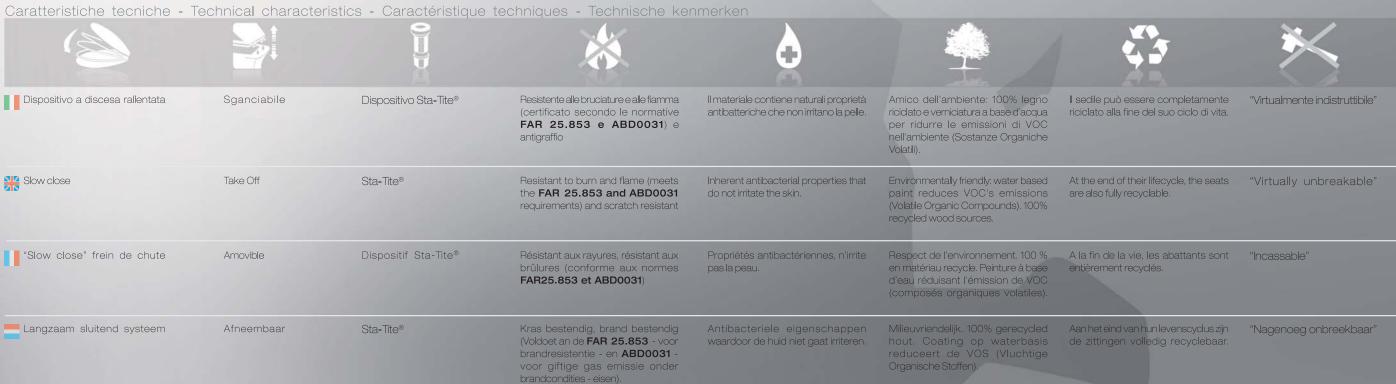

- discesa rallentata. Il suo meccanismo è perfettamente integrato nella cerniera: niente più coperchi che sbattono, con maggior sicurezza anche per le mani dei più piccoli. Testato fino a 100000 cicli.
- Dispositivo Silentium®: dispositivo a 🧩 Silentium®: slow close device. The small mechanism is perfectly integrated within the hinge. No more slamming seats, safer for families with small children. Tested up to 100,000 cycles.

Silentium®: langzaam sluitend systeem. Het mechanisme is perfect geïntegreerd in het scharnier. Nooit meer dichtslaande zittingen, veiliger voor gezinnen met kleine kinderen. 100,000 keer getest.

cycles.

- Dispositivo Take Off: removibile con un semplice gesto, per facilitare le normali operazioni di pulizia.
- geste simple, pour faciliter le nettoyage.
- **Take Off:** easy to remove to improve the cleaning of the ceramic.
- Dispositif Take Off: amovible avec un "Take Off": zitting is makkelijk te schoonmaken een stuk eenvoudiger wordt.

- Dispositivo Sta-Tite®: nuovo sistema di fissaggio. Riduce il problema dei sedili che si allentano. E' più facile: un solo pezzo di fissaggio (dado e rondella sono integrati), veloce: si riduce il tempo d'installazione del sedile e sicuro.
- Sta-Tite®: new fixing system eliminates the problem of loose seats. Easy to use: onepiece integrated nut with washers, fast installation and perfectly secure.

Sta-Tite®: nieuw bevestigingssysteem elimineert het probleem van zittingen die losgaan. Gemakkelijk te installeren, zeer snel en veilig.

Le cerniere Carrara & Matta sono progettate per durare nel tempo. Facili da applicare e da pulire sono disponibili in diversi materiali: plastica, metallo cromato e acciaio inox. Possono essere, inoltre a gambo fisso, regolabili o specificamente pensate per rispondere a funzioni particolari.