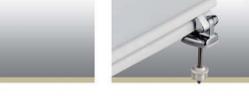

- Inox fissaggio top: cerniera in acciaio inox con dado ad alette a bloccaggio rapido. Fissaggio dall'alto. Coperchio per maggiore igiene e praticità di pulizia. Dotata di dispositivo Take off per facilitare la pulizia, disponibile anche nella versione con fissaggio ad espansione con fori da 13 a 17mm.
- Fixation top inox: charnière en acier inoxydable avec un écrou. Fixation par le haut. Idéal pour les cuvettes murales utilisant des écrous aveugles. Fonction charnière «Take Off» pour faciliter le nettoyage. En option: ecrou avec cheville à expansion, pour fixation par le haut, pour trous de 13 à 17 mm.
- Top fix stainless steel fixing: stainless steel hinge with push on nut. Top fixing. Take off cover for better hygiene and ease of cleaning. Hinge is available also with expansion fixing kit for 13 or 17 mm holes.

RVS top bevestiging: RVS scharnier met splijtplug. Dekselafsluiting voor een betere hygiëne en gemakkelijke reiniging. Ook leverbaar met de uitbreiding- bevestigingskit voor gaten van 13 of 17 mm.

Inox: cerniera in acciaio inox regolabile di altissima qualità per una massima resistenza alla corrosione di agenti chimici. Su alcuni modelli disponibile anche nelle versioni: gambo fisso, Silentium®, o Take Off.