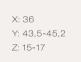

- Dispositivo Sta-Tite®: nuovo sistema di fissaggio. Riduce il problema dei sedili che si allentano. E' più facile: un solo pezzo di fissaggio (dado e rondella sono integrati), veloce: si riduce il tempo d'installazione del sedile e sicuro.
- Sta-Tite®: new fixing system eliminates the problem of loose seats. Easy to use: onepiece integrated nut with washers, fast installation and perfectly secure.

Sta-Tite®: nieuw bevestigingssysteem elimineert het probleem van zittingen die losgaan. Gemakkelijk te installeren, zeer snel en veilig.

Le cerniere Carrara & Matta sono progettate per durare nel tempo. Facili da applicare e da pulire sono disponibili in diversi materiali: plastica, metallo cromato e acciaio inox. Possono essere, inoltre a gambo fisso, regolabili o specificamente pensate per rispondere a funzioni particolari.