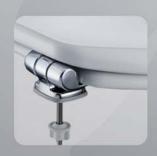

Sta-Tite®: nieuw bevestigingssysteem elimineert het probleem van zittingen die losgaan. Gemakkelijk te installeren, zeer snel en veilig.

Le cerniere Carrara & Matta sono progettate per durare nel tempo. Facili da applicare e da pulire sono disponibili in diversi materiali: plastica, metallo cromato e acciaio inox. Possono essere, inoltre a gambo fisso, regolabili o specificamente pensate per rispondere a funzioni particolari.

Carrara & Matta hinges are designed to last. Easy to install and clean, they are available in different materials: plastic, chrome plated and stainless steel. Available with a centralised, adjustable or specifically designed fixing system, we have the products to meet all of your needs.

Les charnières **Carrara & Matta** sont conçues pour durer, Facile à appliquer et à nettoyer, elles sont disponibles dans différents matériaux : plastique, chromé et acier inoxydable. Charnière standards, réglables ou spécialement conçues, nous avons le produit adéquat pour répondre à chacun de vos besoins.

Carrara & Matta scharnieren zijn ontworpen om lang mee te gaan. Eenvoudig te monteren en te reinigen. Ze zijn verkrijgbaar in verschillende materialen: kunststof, messing verchroomd en RVS. Leverbaar met een centrale, verstelbare of specifiek ontworpen scharnier voor speciaal keramiek. Wij hebben de producten om aan al uw behoeften te voldoen.