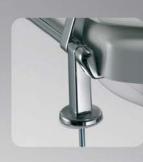

- Inox fissaggio top: cerniera in acciaio inox con dado ad alette a bloccaggio rapido. Fissaggio dall'alto. Coperchio per maggiore igiene e praticità di pulizia. Dotata di dispositivo Take off per facilitare la pulizia, disponibile anche nella versione con fissaggio ad espansione con fori da 13 a 17mm.
- Fixation top inox: charnière en acier inoxydable avec un écrou. Fixation par le haut. Idéal pour les cuvettes murales utilisant des écrous aveugles. Fonction charnière «Take Off» pour faciliter le nettoyage. En option: ecrou avec cheville à expansion, pour fixation par le haut, pour trous de 13 à 17 mm.
- Top fix stainless steel fixing: stainless steel hinge with push on nut. Top fixing. Take off cover for better hygiene and ease of cleaning. Hinge is available also with expansion fixing kit for 13 or 17 mm holes.

RVS top bevestiging: RVS scharnier met splijtplug. Dekselafsluiting voor een betere hygiëne en gemakkelijke reiniging. Ook leverbaar met de uitbreiding- bevestigingskit voor gaten van 13 of 17 mm.

Inox: cerniera in acciaio inox regolabile di altissima qualità per una massima resistenza alla corrosione di agenti chimici. Su alcuni modelli disponibile anche nelle versioni: gambo fisso, Silentium®, o Take Off.