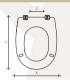

Cod. 100307XXX Sphinx: 300

X: 36 Y: 41,2-46 Z: 13,8-20

37

Cod. 100553XXX

Armitage Shanks: Magna Ideal Standard: Liuto, Gemma, Ala Sospesa Pozzi Ginori: Colibri, Fantasia Roca: Polo, Victoria, Laura

X: 36,1 Y: 43 Z: 15,5