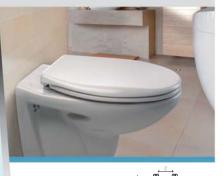

## RIMINI

X: 37,3 Y: 41,5-44,8 Z: 14-18

## Cod. 100490XXX

Armitage Shanks: Sandringham Dolomite: Garda Vasi di base universale Fits the majority of standard pans S'adapte à toute cuvettes standards Geschikt voor alle universele closetpotten