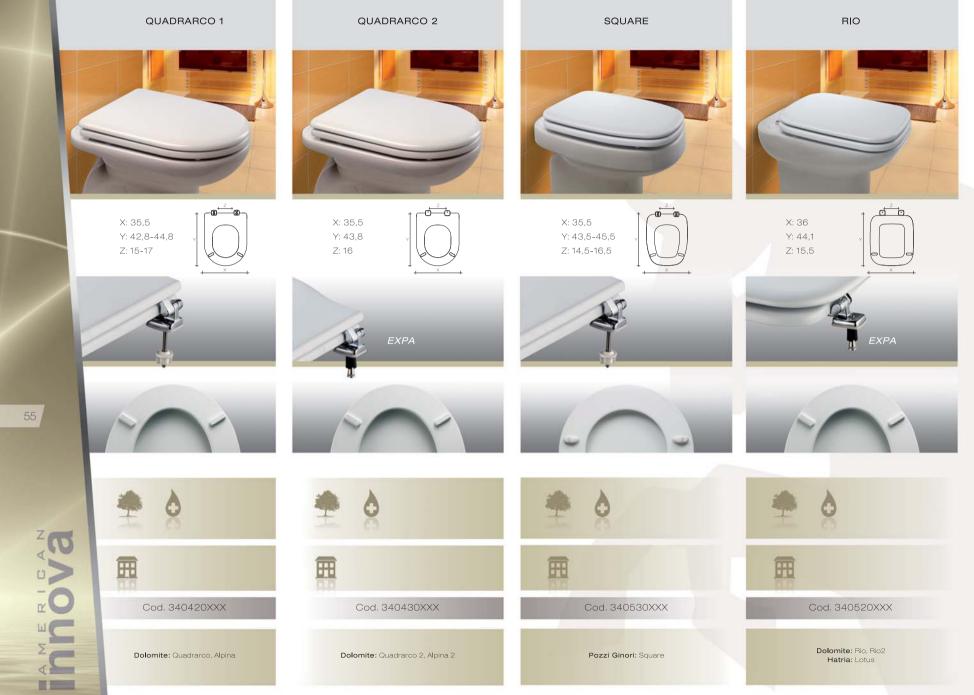

## innova

- Materiale ottenuto con farina di legno e resina termoindurente
- La scelta del legno come materiale conferisce a guesta linea uno stile caldo e sempre attuale, mentre lo speciale trattamento di verniciatura a base d'acqua, permette al sedile di mantenersi brillante nel tempo. Naturale evoluzione di questa collezione è Generation XXI: grazie all'impiego di tecnologie di lavorazione avanzate, propone linee arrotondate che aggiungono al sedile in legno classico modernità e design.
- Matériau obtenu à partir de particules de bois et de résine thermodurcissable moulée. Le choix du bois comme matériau donne à cette ligne un style chaleureux et intemporel. Le traitement spécial de la peinture à base d'eau, permet au siège de garder sa couleur au fil des années. L'évolution naturelle de cette collection est Generation XXI: grâce à l'utilisation des technologies de fabrication de pointe, nous vous offrons des lignes douces qui ajoutent au siège en bois moulé un design
- Made with moulded wood and thermoset resin. Finished with environmentally friendly water based paints with a warm to touch feel. The study of new technologies has created a new line: Generation XXI, the natural evolution of American Innova. A new type of process that allows for smooth curves, to add to the wood seat style and design.
- Gemaakt van gevormd hout en thermohardend hars. Afgewerkt met milieuvriendelijke op waterbasis gebaseerde coating geeft een warm gevoel. De studie van nieuwe technologieën heeft een nieuwe lijn: 12
  - Generation XXI, de natuurlijke evolutie van American Innova. Een nieuw type van verwerking die het mogelijk maakt meer vloeiende lijnen toe te voegen aan het hout waardoor je een zitting krijgt vol design en stijl.

# Tecnoplast/Ecoplast®

- Gamma di sedili realizzati con resine termoplastiche quali il polipropilene, materiale che consente di ottenere sedili ad alta resistenza, "virtualmente indistruttibili", versatili per qualsiasi tipo di ambiente bagno. Il materiale è inoltre interamente riciclabile.
- Gamme sièges fabriqués à partir de résines thermoplastiques comme le polypropylène. Ce matériau offre des sièges de haute résistance, «pratiquement indestructible », polyvalent pour tout type de Wc. Le matériau est également entièrement recyclable.
- A range of seats made from the thermoplastic resin polypropylene, a material that delivers durable seats which are virtually unbreakable. Versatile for any type of bathroom. The material is also 100% recyclable.
- Een reeks closetzittingen vervaardigd uit thermoplastisch hars zoals polipropyleen, een duurzaam materiaal en vrijwel onbreekbaar. Veelzijdig voor elk type badkamer. Het materiaal is 100% recyclebaar.