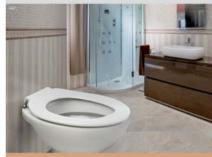

## SHANNON

X: 37,1 Y: 42,5-44,2 Z: 13,5-16,5

Cod. 108034XXX

Dolomite: Garda Vasi di base universale Fits the majority of standard pans S'adapte à toute cuvettes standards Geschikt voor alle universele closetpotten

## SHANNON CP STA-TITE®

X: 37,1 Y: 42-44 Z: 14,5-16,5

Cod. 108055XXX

Dolomite: Garda Vasi di base universale Fits the majority of standard pans S'adapte à toute cuvettes standards Geschikt voor alle universele closetpotten