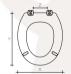

## MILLE TOP

X: 37 Y: 42-44 Z: 14,5-16,5

## Cod. 100521XXX

Vasi di base universale Fits the majority of standard pans S'adapte à toute cuvettes standards Geschikt voor alle universele closetpotten

X: 37 Y: 42-44 Z: 14,5-16,5