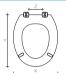

## RIMINI

X: 37,3 Y: 41,5-44,8 Z: 14-18

## **RIMINI PLUS INOX**

X: 37,3 Y: 41,5-44,8 Z: 14-18