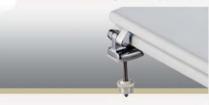

- Inox fissaggio top: cerniera in acciaio inox con dado ad alette a bloccaggio rapido. Fissaggio dall'alto. Coperchio per maggiore igiene e praticità di pulizia. Dotata di dispositivo Take off per facilitare la pulizia, disponibile anche nella versione con fissaggio ad espansione con fori da 13 a 17mm.
- Fixation top inox: charnière en acier inoxydable avec un écrou. Fixation par le haut. Idéal pour les cuvettes murales utilisant des écrous aveugles. Fonction charnière «Take Off» pour faciliter le nettoyage. En option: ecrou avec cheville à expansion, pour fixation par le haut, pour trous de 13 à 17 mm.
- Top fix stainless steel fixing: stainless steel hinge with push on nut. Top fixing. Take off cover for better hygiene and ease of cleaning. Hinge is available also with expansion fixing kit for 13 or 17 mm holes.

RVS top bevestiging: RVS scharnier met splijtplug. Dekselafsluiting voor een betere hygiëne en gemakkelijke reiniging. Ook leverbaar met de uitbreiding- bevestigingskit voor gaten van 13 of 17 mm.

Inox: cerniera in acciaio inox regolabile di altissima qualità per una massima resistenza alla corrosione di agenti chimici. Su alcuni modelli disponibile anche nelle versioni: gambo fisso, Silentium®, o Take Off.