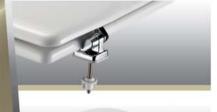

- Inox fissaggio top: cerniera in acciaio inox con dado ad alette a bloccaggio rapido. Fissaggio dall'alto. Coperchio per maggiore igiene e praticità di pulizia. Dotata di dispositivo Take off per facilitare la pulizia, disponibile anche nella versione con fissaggio ad espansione con fori da 13 a 17mm.
- Fixation top inox: charnière en acier inoxydable avec un écrou. Fixation par le haut. Idéal pour les cuvettes murales utilisant des écrous aveugles. Fonction charnière «Take Off» pour faciliter le nettoyage. En option: ecrou avec cheville à expansion, pour fixation par le haut, pour trous de 13 à 17 mm.
- Top fix stainless steel fixing: stainless steel hinge with push on nut. Top fixing. Take off cover for better hygiene and ease of cleaning. Hinge is available also with expansion fixing kit for 13 or 17 mm holes.

RVS top bevestiging: RVS scharnier met splijtplug. Dekselafsluiting voor een betere hygiëne en gemakkelijke reiniging. Ook leverbaar met de uitbreiding- bevestigingskit voor gaten van 13 of 17 mm.

Inox: cerniera in acciaio inox regolabile di altissima qualità per una massima resistenza alla corrosione di agenti chimici. Su alcuni modelli disponibile anche nelle versioni: gambo fisso, Silentium®, o Take Off.