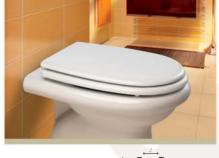

ds
Geschikt voor alle universele closetpotten

## PROSEAT SMART LIFT EASY CLEAN



X: 37 Y: 43-44 Z: 14,5-16,5









## Cod. 340330XXX

Vasi di base universale
Fits the majority of standard pans
S'adapte à toute cuvettes standards
Geschikt voor alle universele closetpotten

## PROSEAT SMART LIFT EASY CLEAN SILENTIUM®



X: 36,5 Y: 43,3-44,3 Z: 14,5-16,5











## Cod. 340340XXX

Dolomite: Garda
Vasi di base universale
Fits the majority of standard pans
S'adapte à toute cuvettes standards
Geschikt voor alle universele closetpotten





X: 37 Y: 43-44,6 Z: 14-17









## Cod. 340370XXX

Dolomite: Garda
Vasi di base universale
Fits the majority of standard pans
S'adapte à toute cuvettes standards
Geschikt voor alle universele closetpotten

















YDRA





DIANA / METRO





ARETUSA































Cod. 340350XXX Cod. 340360XXX

> Azzurra: Diana Flaminia: Metro



Cod. 340400XXX

Cesame: Aretusa



Ideal Standard: Liuto



Pozzi Ginori: Ydra





















Dolomite: Garda Vasi di base universale Fits the majority of standard pans S'adapte à toute cuvettes standards Geschikt voor alle universele closetpotten

Cod. 108044XXX

## SHANNON



X: 37,1 Y: 42,5-44,2 Z: 13,5-16,5











Cod. 108034XXX

Dolomite: Garda Vasi di base universale Fits the majority of standard pans S'adapte à toute cuvettes standards Geschikt voor alle universele closetpotten

## SHANNON CP STA-TITE®



X: 37,1 Y: 42-44 Z: 14,5-16,5









Cod. 108055XXX

Dolomite: Garda Vasi di base universale Fits the majority of standard pans S'adapte à toute cuvettes standard