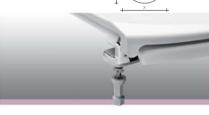

- Dispositivo Sta-Tite®: nuovo sistema di fissaggio. Riduce il problema dei sedili che si allentano. E' più facile: un solo pezzo di fissaggio (dado e rondella sono integrati), veloce: si riduce il tempo d'installazione del sedile e sicuro.
- Sta-Tite®: new fixing system eliminates the problem of loose seats. Easy to use: onepiece integrated nut with washers, fast installation and perfectly secure.

Sta-Tite®: nieuw bevestigingssysteem elimineert het probleem van zittingen die losgaan. Gemakkelijk te installeren, zeer snel en veilig.

Le cerniere Carrara & Matta sono progettate per durare nel tempo. Facili da applicare e da pulire sono disponibili in diversi materiali: plastica, metallo cromato e acciaio inox. Possono essere, inoltre a gambo fisso, regolabili o specificamente pensate per rispondere a funzioni particolari.

L'elevata resistenza dei sistemi di fissaggio, indispensabili per la stabilità del sedile e la ricerca costante per migliorare la qualità, l'estetica e la funzionalità di cerniere, paracolpi e ogni altro dettaglio, contraddistinguono ogni prodotto del marchio.

Carrara & Matta hinges are designed to last. Easy to install and clean, they are available in different materials: plastic, chrome plated and stainless steel. Available with a centralised, adjustable or specifically designed fixing system, we have the products to meet all of your needs.

The high resistance of the fixing kit, essential for the stability of the seat combined with the constant research to improve quality, aesthetics and functionality of the hinges, bumpers and any other detail, distinguish each product from **Carrara & Matta.** 