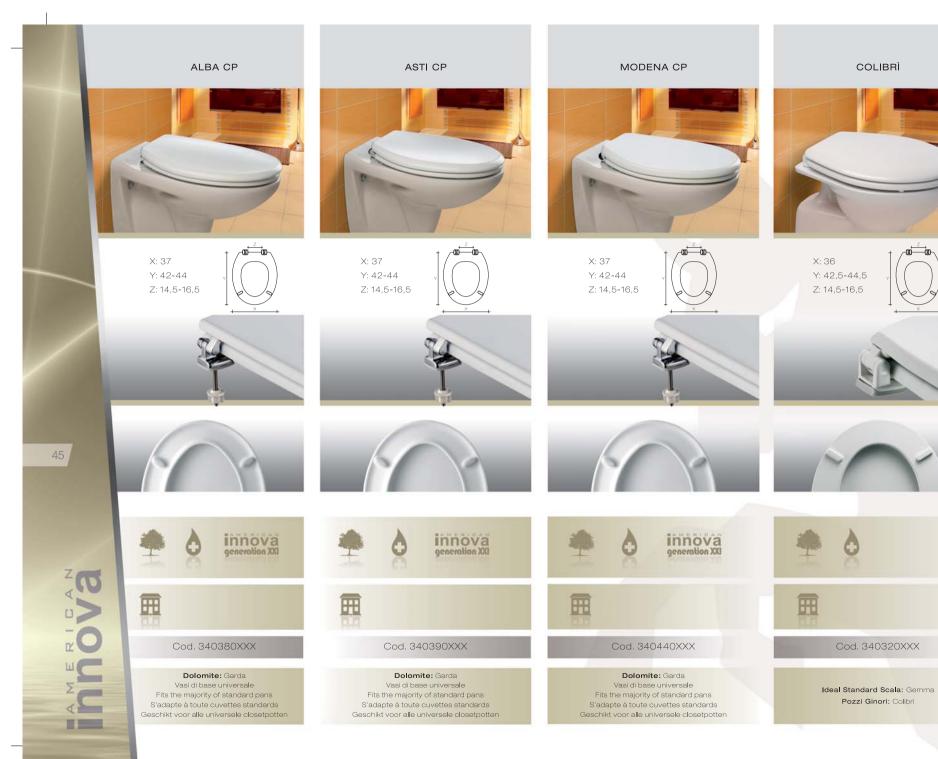

## Cod. 100521XXX

Vasi di base universale Fits the majority of standard pans S'adapte à toute cuvettes standards Geschikt voor alle universele closetpotten

X: 37 Y: 42-44 Z: 14,5-16,5

## Cod. 100522XXX

Flaminia: Nori Vasi di base universale Fits the majority of standard pans S'adapte à toute cuvettes standards Geschikt voor alle universele closetpotten

## Cod. 100490XXX

Armitage Shanks: Sandringham Dolomite: Garda Vasi di base universale Fits the majority of standard pans S'adapte à toute cuvettes standards Geschikt voor alle universele closetpotten

## Cod. 100489XXX

Armitage Shanks: Sandringham Dolomite: Garda Vasi di base universale Fits the majority of standard pans S'adapte à toute cuvettes standards Geschikt voor alle universele closetpotten

## Cod. 100390XXX

Dolomite: Garda Vasi di base universale Fits the majority of standard pans S'adapte à toute cuvettes standards Geschikt voor alle universele closetpotten

## Cod. 100392XXX

Dolomite: Garda Vasi di base universale Fits the majority of standard pans S'adapte à toute cuvettes standards Geschikt voor alle universele closetpotten