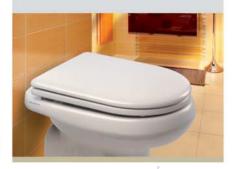

Cod. 100307XXX Sphinx: 300

X: 36 Y: 41,2-46 Z: 13,8-20

37

Cod. 100553XXX

Armitage Shanks: Magna Ideal Standard: Liuto, Gemma, Ala Sospesa Pozzi Ginori: Colibri, Fantasia Roca: Polo, Victoria, Laura

X: 36,1 Y: 43 Z: 15,5