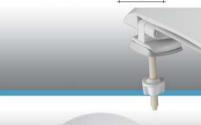

## Cerniere Metallo - Metal Hinges - Charnières Metal - Metalen scharnieren:

- 5 fori: cerniera cromata premontata e regolabile dal design innovativo. Sistema a cinque fori con vite fissa e alette orizzontali per una maggiore stabilità. Montaggio veloce. Per alcuni modelli disponibile anche nelle versioni: Silentium<sup>®</sup>, Sta-Tite<sup>®</sup>, o fissaggio ad espansione.
- 5 holes: chrome plated, preassembled, adjustable hinge. Multi positional five hole system for better stability. Fast installation. Hinge is available with either Silentium®, Sta-tite® or an expansion kit.

- Inox fissaggio top: cerniera in acciaio inox con dado ad alette a bloccaggio rapido. Fissaggio dall'alto. Coperchio per maggiore igiene e praticità di pulizia. Dotata di dispositivo Take off per facilitare la pulizia, disponibile anche nella versione con fissaggio ad espansione con fori da 13 a 17mm.
- Fixation top inox: charnière en acier inoxydable avec un écrou. Fixation par le haut. Idéal pour les cuvettes murales utilisant des écrous aveugles. Fonction charnière «Take Off» pour faciliter le nettoyage. En option: ecrou avec cheville à expansion, pour fixation par le haut, pour trous de 13 à 17 mm.
- Top fix stainless steel fixing: stainless steel hinge with push on nut. Top fixing. Take off cover for better hygiene and ease of cleaning. Hinge is available also with expansion fixing kit for 13 or 17 mm holes.