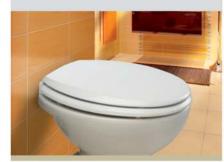

## RIMINI

X: 37,3 Y: 41,5-44,8 Z: 14-18

## Cod. 100490XXX

Armitage Shanks: Sandringham Dolomite: Garda Vasi di base universale Fits the majority of standard pans S'adapte à toute cuvettes standards Geschikt voor alle universele closetpotten