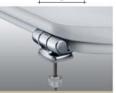

Sta-Tite®: nieuw bevestigingssysteem elimineert het probleem van zittingen die losgaan. Gemakkelijk te installeren, zeer snel en veilig.

Le cerniere Carrara & Matta sono progettate per durare nel tempo. Facili da applicare e da pulire sono disponibili in diversi materiali: plastica, metallo cromato e acciaio inox. Possono essere, inoltre a gambo fisso, regolabili o specificamente pensate per rispondere a funzioni particolari.

Carrara & Matta hinges are designed to last. Easy to install and clean, they are available in different materials: plastic, chrome plated and stainless steel. Available with a centralised, adjustable or specifically designed fixing system, we have the products to meet all of your needs.

Les charnières **Carrara & Matta** sont conçues pour durer, Facile à appliquer et à nettoyer, elles sont disponibles dans différents matériaux : plastique, chromé et acier inoxydable. Charnière standards, réglables ou spécialement conçues, nous avons le produit adéquat pour répondre à chacun de vos besoins.

Carrara & Matta scharnieren zijn ontworpen om lang mee te gaan. Eenvoudig te monteren en te reinigen. Ze zijn verkrijgbaar in verschillende materialen: kunststof, messing verchroomd en RVS. Leverbaar met een centrale, verstelbare of specifiek ontworpen scharnier voor speciaal keramiek. Wij hebben de producten om aan al uw behoeften te voldoen.