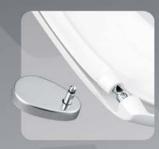

Sta-Tite®: nieuw bevestigingssysteem elimineert het probleem van zittingen die losgaan. Gemakkelijk te installeren, zeer snel en veilig.

Le cerniere Carrara & Matta sono progettate per durare nel tempo. Facili da applicare e da pulire sono disponibili in diversi materiali: plastica, metallo cromato e acciaio inox. Possono essere, inoltre a gambo fisso, regolabili o specificamente pensate per rispondere a funzioni particolari.

Carrara & Matta hinges are designed to last. Easy to install and clean, they are available in different materials: plastic, chrome plated and stainless steel. Available with a centralised, adjustable or specifically designed fixing system, we have the products to meet all of your needs.

Carrara & Matta scharnieren zijn ontworpen om lang mee te gaan. Eenvoudig te monteren en te reinigen. Ze zijn verkrijgbaar in verschillende materialen: kunststof, messing verchroomd en RVS. Leverbaar met een centrale, verstelbare of specifiek ontworpen scharnier voor speciaal keramiek. Wij hebben de producten om aan al uw behoeften te voldoen.