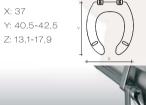

## RIMINI

X: 37,3 Y: 41,5-44,8 Z: 14-18

## **RIMINI PLUS INOX**

X: 37,3 Y: 41,5-44,8 Z: 14-18

## NORD PLUS INOX

X: 37,3 Y: 41,5-44,8 Z: 14-18