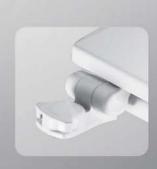

- Dispositivo Sta-Tite®: nuovo sistema di fissaggio. Riduce il problema dei sedili che si allentano. E' più facile: un solo pezzo di fissaggio (dado e rondella sono integrati), veloce: si riduce il tempo d'installazione del sedile e sicuro.
- Sta-Tite®: new fixing system eliminates the problem of loose seats. Easy to use: onepiece integrated nut with washers, fast installation and perfectly secure.

Sta-Tite®: nieuw bevestigingssysteem elimineert het probleem van zittingen die losgaan. Gemakkelijk te installeren, zeer snel en veilig.

Le cerniere Carrara & Matta sono progettate per durare nel tempo. Facili da applicare e da pulire sono disponibili in diversi materiali: plastica, metallo cromato e acciaio inox. Possono essere, inoltre a gambo fisso, regolabili o specificamente pensate per rispondere a funzioni particolari.