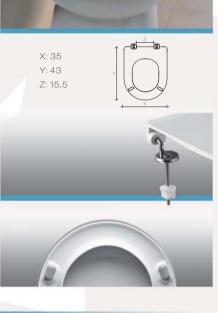

Cod. 100307XXX Sphinx: 300

X: 36 Y: 41,2-46 Z: 13,8-20

37

Cod. 100553XXX

Armitage Shanks: Magna Ideal Standard: Liuto, Gemma, Ala Sospesa Pozzi Ginori: Colibri, Fantasia Roca: Polo, Victoria, Laura

X: 36,1 Y: 43 Z: 15,5