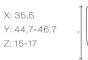

Cod. 100307XXX Sphinx: 300

X: 36 Y: 41,2-46 Z: 13,8-20

37

Cod. 100553XXX

Armitage Shanks: Magna Ideal Standard: Liuto, Gemma, Ala Sospesa Pozzi Ginori: Colibri, Fantasia Roca: Polo, Victoria, Laura

X: 36,1 Y: 43 Z: 15,5