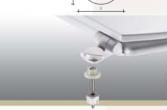

- Dispositivo Sta-Tite®: nuovo sistema di fissaggio. Riduce il problema dei sedili che si allentano. E' più facile: un solo pezzo di fissaggio (dado e rondella sono integrati), veloce: si riduce il tempo d'installazione del sedile e sicuro.
- Sta-Tite®: new fixing system eliminates the problem of loose seats. Easy to use: onepiece integrated nut with washers, fast installation and perfectly secure.

Sta-Tite®: nieuw bevestigingssysteem elimineert het probleem van zittingen die losgaan. Gemakkelijk te installeren, zeer snel en veilig.

Le cerniere Carrara & Matta sono progettate per durare nel tempo. Facili da applicare e da pulire sono disponibili in diversi materiali: plastica, metallo cromato e acciaio inox. Possono essere, inoltre a gambo fisso, regolabili o specificamente pensate per rispondere a funzioni particolari.