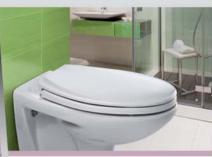

Cod. 108044XXX

X: 37 Y: 42,1-44,1 Z: 14,5-16,7

Cod. 108045XXX

Dolomite: Garda Vasi di base universale Fits the majority of standard pans S'adapte à toute cuvettes standards Geschikt voor alle universele closetpotten