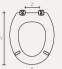

## MILLE TOP

X: 37 Y: 42-44 Z: 14,5-16,5

## Cod. 100521XXX

Vasi di base universale Fits the majority of standard pans S'adapte à toute cuvettes standards Geschikt voor alle universele closetpotten

X: 37 Y: 42-44 Z: 14,5-16,5