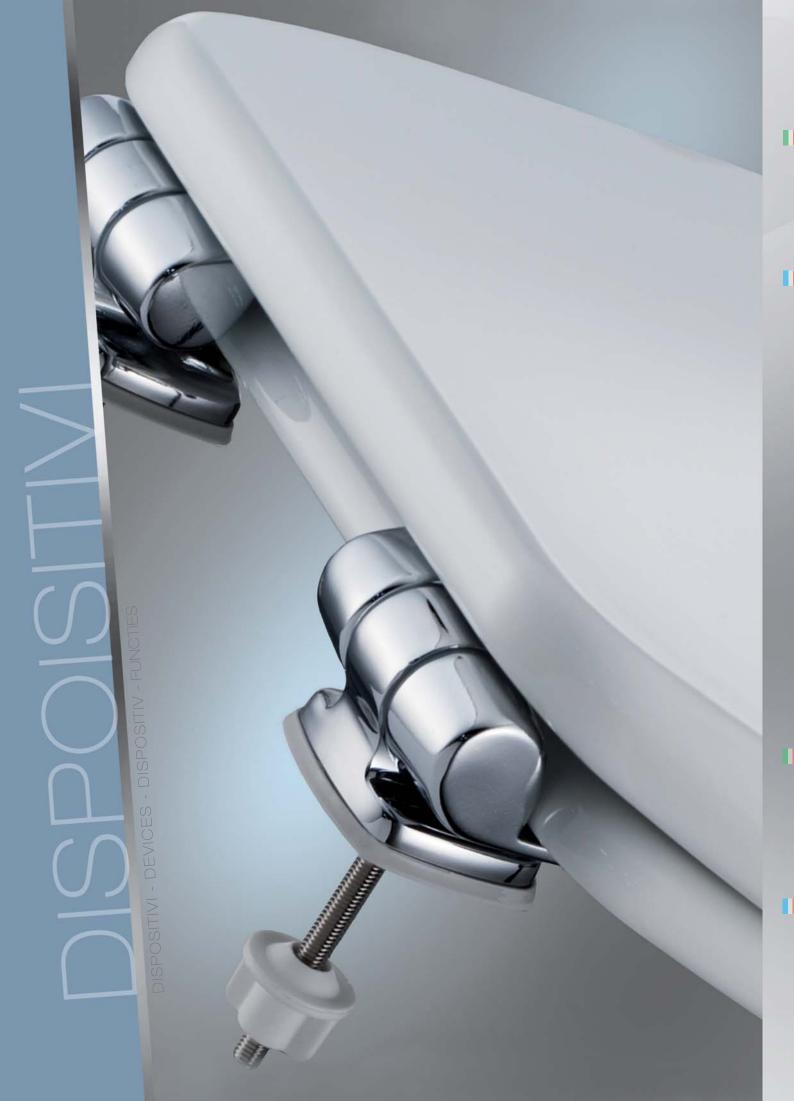

- discesa rallentata. Il suo meccanismo è perfettamente integrato nella cerniera: niente più coperchi che sbattono, con maggior sicurezza anche per le mani dei più piccoli. Testato fino a 100000 cicli.
- Dispositivo Silentium®: dispositivo a 🧩 Silentium®: slow close device. The small mechanism is perfectly integrated within the hinge. No more slamming seats, safer for families with small children. Tested up to 100,000 cycles.

Silentium®: langzaam sluitend systeem. Het mechanisme is perfect geïntegreerd in het scharnier. Nooit meer dichtslaande zittingen, veiliger voor gezinnen met kleine kinderen. 100,000 keer getest.

cycles.

- Dispositivo Sta-Tite®: nuovo sistema di fissaggio. Riduce il problema dei sedili che si allentano. E' più facile: un solo pezzo di fissaggio (dado e rondella sono integrati), veloce: si riduce il tempo d'installazione del sedile e sicuro.
- Sta-Tite®: new fixing system eliminates the problem of loose seats. Easy to use: onepiece integrated nut with washers, fast installation and perfectly secure.

Sta-Tite®: nieuw bevestigingssysteem elimineert het probleem van zittingen die losgaan. Gemakkelijk te installeren, zeer snel en veilig.

Le cerniere Carrara & Matta sono progettate per durare nel tempo. Facili da applicare e da pulire sono disponibili in diversi materiali: plastica, metallo cromato e acciaio inox. Possono essere, inoltre a gambo fisso, regolabili o specificamente pensate per rispondere a funzioni particolari.