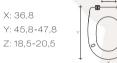

voor alle universele closetpotten

## PROSEAT SMART LIFT EASY CLEAN



X: 37 Y: 43-44 Z: 14,5-16,5









## Cod. 340330XXX

Vasi di base universale
Fits the majority of standard pans
S'adapte à toute cuvettes standards
Geschikt voor alle universele closetpotten

## PROSEAT SMART LIFT EASY CLEAN SILENTIUM®



X: 36,5 Y: 43,3-44,3 Z: 14,5-16,5











## Cod. 340340XXX

Dolomite: Garda
Vasi di base universale
Fits the majority of standard pans
S'adapte à toute cuvettes standards
Geschikt voor alle universele closetpotten





X: 37 Y: 43-44,6 Z: 14-17









## Cod. 340370XXX

Dolomite: Garda
Vasi di base universale
Fits the majority of standard pans
S'adapte à toute cuvettes standards
Geschikt voor alle universele closetpotten

















YDRA





DIANA / METRO





ARETUSA































Cod. 340350XXX Cod. 340360XXX

> Azzurra: Diana Flaminia: Metro



Cod. 340400XXX

Cesame: Aretusa



Ideal Standard: Liuto



Pozzi Ginori: Ydra





















Dolomite: Garda Vasi di base universale Fits the majority of standard pans S'adapte à toute cuvettes standards Geschikt voor alle universele closetpotten

Cod. 108044XXX

## SHANNON



X: 37,1 Y: 42,5-44,2 Z: 13,5-16,5











Cod. 108034XXX

Dolomite: Garda Vasi di base universale Fits the majority of standard pans S'adapte à toute cuvettes standards Geschikt voor alle universele closetpotten

## SHANNON CP STA-TITE®



X: 37,1 Y: 42-44 Z: 14,5-16,5









Cod. 108055XXX

Dolomite: Garda Vasi di base universale Fits the majority of standard pans S'adapte à toute cuvettes standards Geschikt