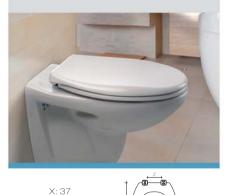

## **RIMINI PLUS INOX**

X: 37,3 Y: 41,5-44,8 Z: 14-18

## Cod. 100489XXX

Armitage Shanks: Sandringham Dolomite: Garda Vasi di base universale Fits the majority of standard pans S'adapte à toute cuvettes standards Geschikt voor alle universele closetpotten