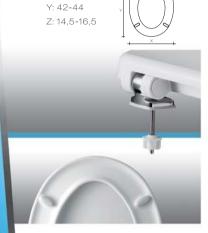

minia: Nori Vasi di base universale Fits the majority of standard pans S'adapte à toute cuvettes standards Geschikt voor alle universele closetpotten





Cod. 100459XXX

Armitage Shanks: Sandringham Dolomite: Garda Vasi di base universale Fits the majority of standard pans S'adapte à toute cuvettes standards Geschikt voor alle universele closetpotten



Armitage Shanks: Sandringham Dolomite: Garda Vasi di base universale Fits the majority of standard pans S'adapte à toute cuvettes standards Geschikt voor alle universele closetpotten





Armitage Shanks: Sandringham Dolomite: Garda Vasi di base universale Fits the majority of standard pans S'adapte à toute cuvettes standards Geschikt voor alle universele closetpotten



# FIRENZE 2.1



X: 37



FIRENZE 2.1 SILENTIUM®





**NORD 300** 

























## Cod. 100594XXX Cod. 100596XXX

Dolomite: Asilo

Dolomite: Garda Pozzi Ginori: Fantasia Vasi di base universale Fits the majority of standard pans S'adapte à toute cuvettes standards Geschikt voor alle universele closetpotten



Cod. 100307XXX Sphinx: 300







X: 36 Y: 41,2-46 Z: 13,8-20







37





Cod. 100553XXX

Armitage Shanks: Magna Ideal Standard: Liuto, Gemma, Ala Sospesa Pozzi Ginori: Colibri, Fantasia Roca: Polo, Victoria, Laura





X: 36,1 Y: 43 Z: 15,5











Cod. 100580XXX

Ideal Standard: Sanremo, Alto







## PROSEAT



X: 36,8 Y: 43,2-44,8 Z: 13,6-16,8











## Cod. 340259XXX

Vasi di base universale
Fits the majority of standard pans
S'adapte à toute cuvettes standards
Geschikt voor alle universele closetpotten

## CANYON



X: 37