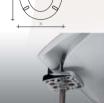

## Cerniere Metallo - Metal Hinges - Charnières Metal - Metalen scharnieren:

- 5 fori: cerniera cromata premontata e regolabile dal design innovativo. Sistema a cinque fori con vite fissa e alette orizzontali per una maggiore stabilità. Montaggio veloce. Per alcuni modelli disponibile anche nelle versioni: Silentium<sup>®</sup>, Sta-Tite<sup>®</sup>, o fissaggio ad espansione.
- 5 holes: chrome plated, preassembled, adjustable hinge. Multi positional five hole system for better stability. Fast installation. Hinge is available with either Silentium®, Sta-tite® or an expansion kit.

- 5 trous: plaqué chrome, préassemblé, charnière réglable. Système multi-positions à cinq trous avec vis fixée pour une meilleure stabilité. Installation super rapide. Certains modèles sont également disponibles en deux versions: Silentium®, Sta-Tite®, ou l'expansion de fixation à supprimer.
- 5 holes: messing verchroomd, voorgemonteerde, verstelbare schamieren multi positionele vijf punts bevestiging voor een betere stabiliteit en snelle installatie. Ook verkrijgbaar in Silentium®, met Sta-tite® of met uitbreidingsset.

- Inox fissaggio top: cerniera in acciaio inox con dado ad alette a bloccaggio rapido. Fissaggio dall'alto. Coperchio per maggiore igiene e praticità di pulizia. Dotata di dispositivo Take off per facilitare la pulizia, disponibile anche nella versione con fissaggio ad espansione con fori da 13 a 17mm.
- Fixation top inox: charnière en acier inoxydable avec un écrou. Fixation par le haut. Idéal pour les cuvettes murales utilisant des écrous aveugles. Fonction charnière «Take Off» pour faciliter le nettoyage. En option: ecrou avec cheville à expansion, pour fixation par le haut, pour trous de 13 à 17 mm.
- Top fix stainless steel fixing: stainless steel hinge with push on nut. Top fixing. Take off cover for better hygiene and ease of cleaning. Hinge is available also with expansion fixing kit for 13 or 17 mm holes.

RVS top bevestiging: RVS scharnier met splijtplug. Dekselafsluiting voor een betere hygiëne en gemakkelijke reiniging. Ook leverbaar met de uitbreiding- bevestigingskit voor gaten van 13 of 17 mm.

Inox: cerniera in acciaio inox regolabile di altissima qualità per una massima resistenza alla corrosione di agenti chimici. Su alcuni modelli disponibile anche nelle versioni: gambo fisso, Silentium®, o Take Off.